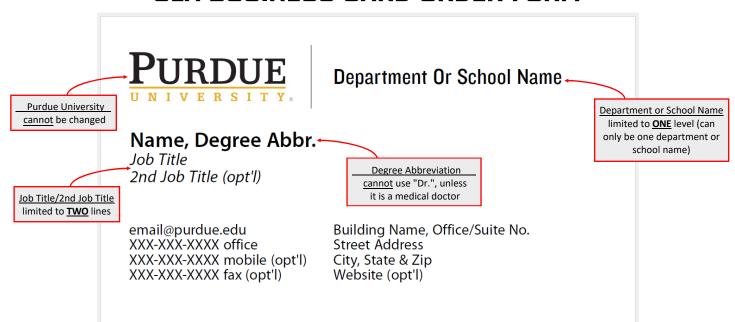

## **CLA BUSINESS CARD ORDER FORM**

| DEPARTMENT/SCHOOL     |  |
|-----------------------|--|
| NAME                  |  |
| DEGREE ABBRREVIATION  |  |
| JOB TITLE             |  |
| 2ND JOB TITLE (OPT'L) |  |
| E-MAIL                |  |
| OFFICE PH#            |  |
| (OPT'L) MOBILE#       |  |
| (OPT'L) FAX           |  |
| BUILDING NAME         |  |
| SUITE/OFFICE#         |  |
| STREET ADDRESS        |  |
| CITY, STATE, ZIP      |  |
| WEBSITE (OPT'L)       |  |